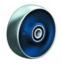

## Fixed castor QDF 125 QK Extra Heavy Duty Series QD - Wheel Q

Casted iron wheel, painted, round machined tread

Pressed steel welded construction, with axial ball bearing and tapered roller bearing, dust protection ring, very strong integrated Kingpin, grease nipple, wheel axle with self-locking nut finish: zinc plated

| Fixed castor                                            | Wheel-Ø A x width B mm: 125x44 |
|---------------------------------------------------------|--------------------------------|
| Load Capacity kg:                                       | 600                            |
| Load capacity tested according to EN 12530 and EN 12527 |                                |
| Overall height H mm:                                    | 177                            |
| Dimension of top plate TP                               | 150x110                        |
| mm:                                                     |                                |
| Hole spacing HS mm:                                     | 105x80/121x59                  |
| Hole-Ø HD mm:                                           | 12,5                           |
| Wheel bearing:                                          | Ball bearing                   |