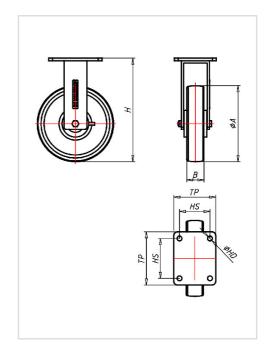

| Fixed castor                                            | Wheel-Ø A x width B mm: 125x44 |
|---------------------------------------------------------|--------------------------------|
| Load Capacity kg:                                       | 600                            |
| Load capacity tested according to EN 12530 and EN 12527 |                                |
| Overall height H mm:                                    | 177                            |
| Dimension of top plate TP                               | 150x110                        |
| mm:                                                     |                                |
| Hole spacing HS mm:                                     | 105x80/121x59                  |
| Hole-Ø HD mm:                                           | 12,5                           |
| Wheel bearing:                                          | Ball bearing                   |