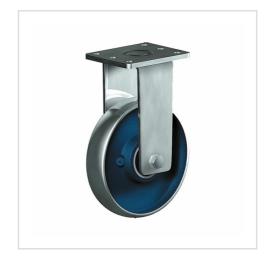

## Fixed castor QDF 125 QK Extra Heavy Duty Series QD - Wheel Q

Casted iron wheel, painted, round machined tread

Pressed steel welded construction, with axial ball bearing and tapered roller bearing, dust protection ring, very strong integrated Kingpin, grease nipple, wheel axle with self-locking nut finish: zinc plated

| Fixed castor                                            | Wheel-Ø A x width B mm: 125x44 |
|---------------------------------------------------------|--------------------------------|
| Load Capacity kg:                                       | 600                            |
| Load capacity tested according to EN 12530 and EN 12527 |                                |
| Overall height H mm:                                    | 177                            |
| Dimension of top plate TP                               | 150x110                        |
| mm:                                                     |                                |
| Hole spacing HS mm:                                     | 105x80/121x59                  |
| Hole-Ø HD mm:                                           | 12,5                           |
| Wheel bearing:                                          | Ball bearing                   |